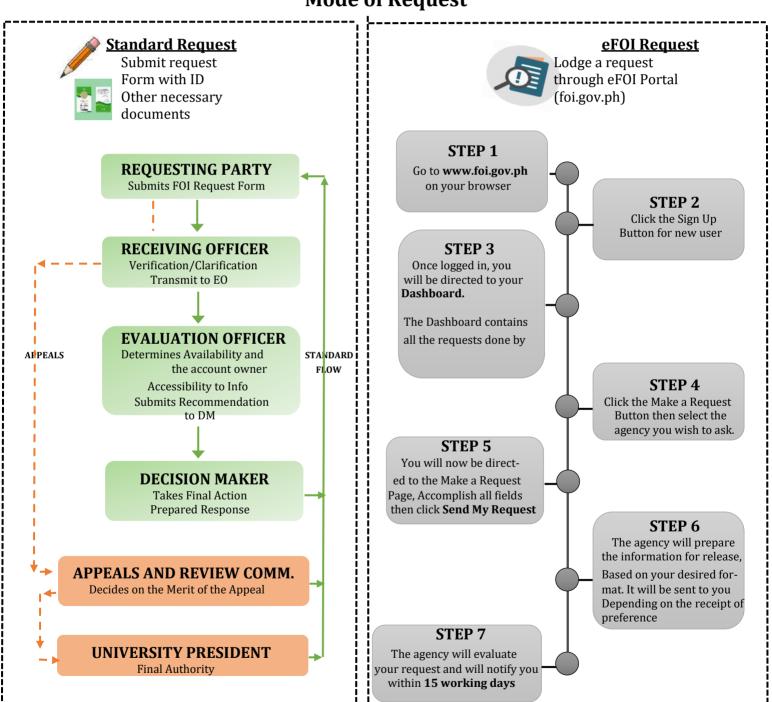

Agency: SOUTHERN LUZON STATE UNIVERSITY

Address: Quezon Avenue St., Brgy. Kulapi, Lucban, Quezon

Receiving Officer: Eliza P. Beltran

Receiving Office: Office the University and Board Secretary, 3rd Floor, Administration Building,

SLSU, Lucban, Ouezon

(042) 540-4816 or (042) 540-4087 local 103 Contact No.: Email: slsurecords@slsu.edu.ph

## **Mode of Request**



## **FOI APPEALS**

If you are not satisfied with the response to your FOI request, you may ask us to carry out an internal review of the response by writing to slsurecords@slsu.edu.ph. Your review request should explain why you are dissatisfied with the response and should be made within 15 calendar days from the date you received this letter. We will complete the review and tell you the result within 30 calendar days from the date we received your appeal.